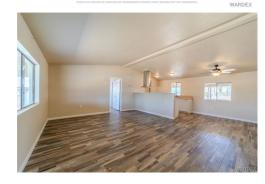

## Remarks

Stop. Welcome home! This newly remodeled three-bedroom, two-bath home is move-in ready. Park your toys in the spacious 27x27 three-car garage and unwind. Boasting over 1300 sq ft of living space, this home is perfect for entertaining. The new open-concept design with a rear kitchen simplifies hosting parties and enjoying the backyard. Situated minutes from the Colorado River, Lake Mohave, shopping, dining, and the casinos of Laughlin, Nevada, this home is poised to delight. Recent upgrades include a new roof, flooring throughout, fresh interior and exterior paint, a modern kitchen with stainless steel appliances, updated bathroom vanities, and more.