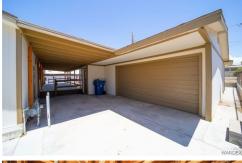

## Remarks

Stop. Welcome home! This newly remodeled three-bedroom, two-bath home is move-in ready. Park your toys in the spacious 27x27 three-car garage and unwind. Boasting over 1300 sq ft of living space, this home is perfect for entertaining. The new open-concept design with a rear kitchen simplifies hosting parties and enjoying the backyard. Situated minutes from the Colorado River, Lake Mohave, shopping, dining, and the casinos of Laughlin, Nevada, this home is poised to delight. Recent upgrades include a new roof, flooring throughout, fresh interior and exterior paint, a modern kitchen with stainless steel appliances, updated bathroom vanities, and more.