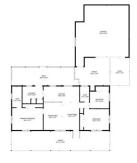

## 1644 Palma Rd, Bullhead City, AZ 86442

» Beds: 3 | Baths: 1 Full

» MLS #: 015718

» Mobile/Manufactured | 1,359 ft<sup>2</sup> | Lot: 7,405 ft<sup>2</sup>

» More Info: 1644PalmaRd.IsForSale.com

Fivestar Team (928) 234-4704 fivestar.team928@gmail.com https://www.blackmountainvalleyrealty.com

## Remarks

Stop. Welcome home! This newly remodeled three-bedroom, two-bath home is move-in ready. Park your toys in the spacious 27x27 three-car garage and unwind. Boasting over 1300 sq ft of living space, this home is perfect for entertaining. The new open-concept design with a rear kitchen simplifies hosting parties and enjoying the backyard. Situated minutes from the Colorado River, Lake Mohave, shopping, dining, and the casinos of Laughlin, Nevada, this home is poised to delight. Recent upgrades include a new roof, flooring throughout, fresh interior and exterior paint, a modern kitchen with stainless steel appliances, updated bathroom vanities, and more.